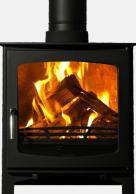

# SENTINEL OTTAWA RANGE ADVANCED OPERATING SYSTEM

This range has been designed as an advanced clean burning stove that is built to last for years to come. This stove is wonderfully hand constructed and blends contemporary styling and modern efficiency.

The Ottawa Range is made from thick steel plate with a cast iron door, grate and log retainer and is designed to stand the test of time. Clean lines make it suitable for a wide range of decor, styles and tastes. The stove is a multifuel stove that will deliver a reliable source of heat with an accurate degree of control.