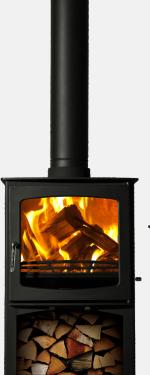

## **OTTAWA CURVE**

Heat output 10 KW - 380m Flue outlet 150 mm Top and rear flue outlet H620mm x W520mm x D450mm Stove height with log stand - 820mm Rear flue centre height: Without log stand - 490mm With log stand - 690mm