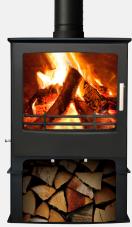

### **SQUARE 12**

### **SQUARE 8**

Top and rear flue outlet

H530mm x W500mm x D375mm
Stove height
with log stand - 730mm
Rear flue centre height:
Without log stand:
435mm
With log stand:
635mm

Heat output 8 KW - 300m Flue outlet 125 mm