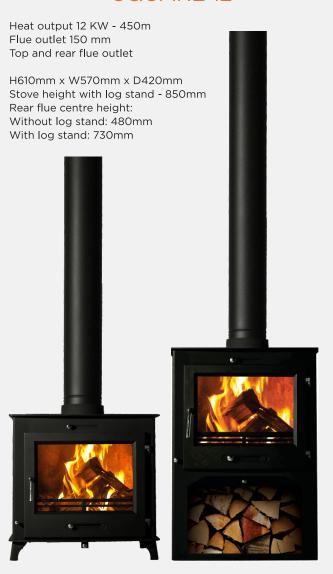

rve and Compact stoves - 85% Ottawa Square 8 - 80% Ottawa Square - 75%

THE SENTINEL OTTAWA RANGE CARRIES A 5 YEAR WARRANTEE ON THE FIREBOX.



The Wood Stove Trading Company (Pty) Ltd

www.woodstovefireplaces.co.za



### **GREAT VALUE • GREAT WARMTH**

### SLEEK AND MODERN IN DESIGN

With the latest burn technology the Ottawa range is a carbon neutral fireplace and a life enhancing product that will offer you warmth and comfort for many years to come.

www.woodstovefireplaces.co.za

# **OTTAWA RANGE 2021**

### **FEATURES**

FULL VERMICULITE FIREBRICK LINING
ON THE CURVE, SQUARE 8 AND COMPACT MODEL.

CLAY FIREBRICK ON THE SQUARE 12 MODEL.

ADVANCED CLEAN BURN SYSTEM.

PRE-HEATED AIRWASH.

THICK STEEL PLATE WITH CAST IRON DOOR, GRATE AND LOG RETAINER ACROSS THE RANGE.

### **SQUARE 12**



### **SQUARE 8**

Top and rear flue outlet

H530mm x W500mm x D375mm
Stove height
with log stand - 730mm
Rear flue centre height:
Without log stand:
435mm
With log stand:
635mm

Heat output 8 KW - 300m Flue outlet 125 mm





## **OTTAWA CURVE**

Heat output 10 KW - 380m Flue outlet 150 mm Top and rear flue outlet H620mm x W520mm x D450mm Stove height with log stand - 820mm Rear flue centre height: Without log stand - 490mm With log stand - 690mm





www.woodstovefireplaces.co.za