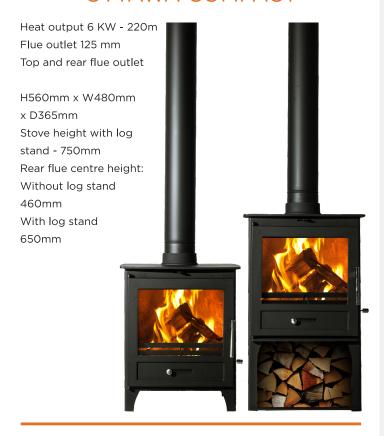

### OTTAWA COMPACT

### **SQUARE 8**

Top and rear flue outlet

H530mm x W500mm x D375mm
Stove height
with log stand - 730mm
Rear flue centre height:
Without log stand:
435mm
With log stand:
635mm

Heat output 8 KW - 300m Flue outlet 125 mm